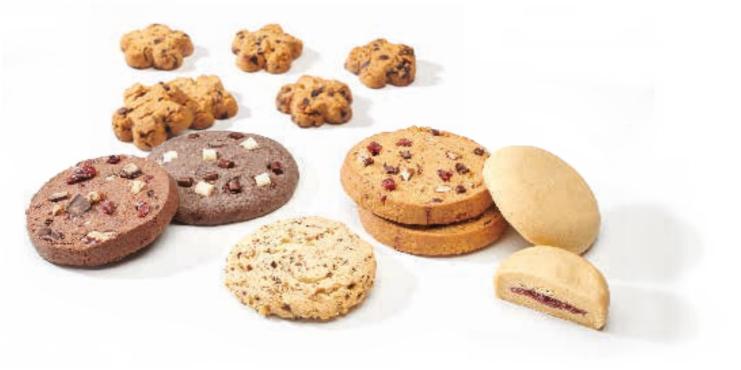

# CRUNCHY POWER TREATS

Cookies, crackers or biscuits are just some of the trendy fitness baked goods we produce in a variety of shapes and sizes. You can choose between various animal and vegetable protein sources - as well as a wide range of flavours - ranging from sweet to spicy.

- Protein biscuits
- Protein crackers
- Fibre-enriched biscuits
- Cookies
  - Protein
  - Vegan
  - Filled