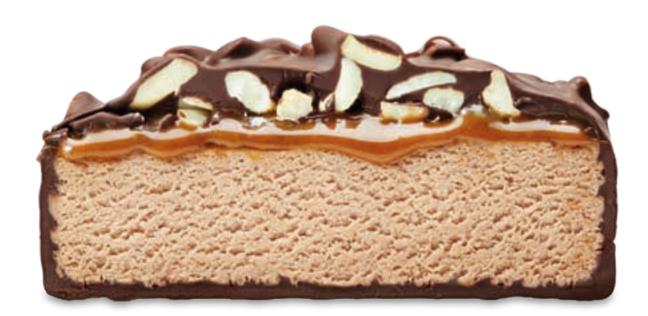

# **HIGH-YIELD ENERGISERS**

Delicious, healthy, convenient - we produce high-quality single- or multi-layer bars from the finest ingredients. They are suitable for a variety of uses, with attractive enhancements and in a wide range of sizes.

### Sizes

- Bar width: 32 mm/38 mm
- Bar length: 70 140 mm
- Bar height: 8 22 mm

- Complete or partial coating: milk/white/dark or compound chocolate, maltitol,or yoghurt glaze in various colours
- Sprinkles (nuts, crispies)
- Decoration